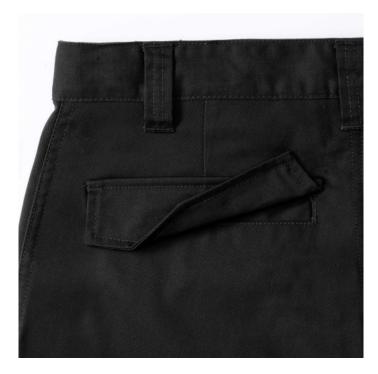

### **Specification**

Russell Work pants with a modern cut. Material 65% polyester 35% cotton, 245 g, with adjustable waist, 2 back pockets with flaps, cargo pocket on the right sock, small pocket under the belt. Washing at 40C in the machine. Color Black