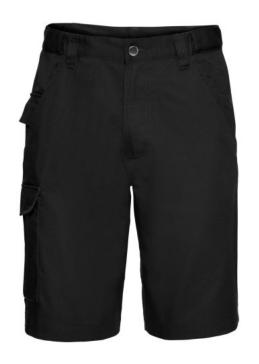

### **Specification**

Russell Work pants with a modern cut. Material 65% polyester 35% cotton, 245 g, with adjustable waist, 2 back pockets with flaps, cargo pocket on the right sock, small pocket under the belt. Washing at 40C in the machine. Color Black